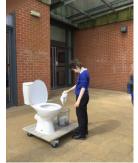

#### **Wonderful Water**

Lower School Classes took part in a workshop with Severn Trent. They learnt how to keep our water clean and